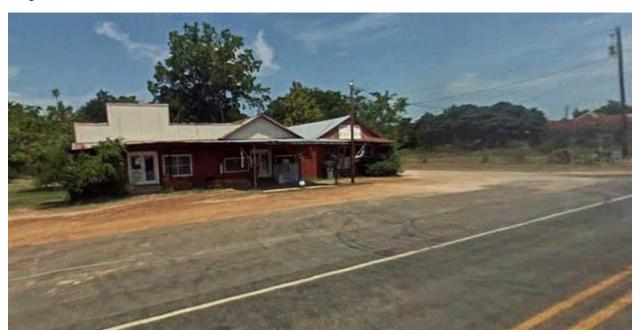

## Directions from Sam Houston State University to the Hornbeck Ranch

- 1. Leaving Huntsville, take FM 247 to FM 980.
- Take a slight right on FM 980 towards Trinity and continue on FM 980 for 8 miles to FM 3478.
- 3. At FM 3478, take a left and continue for 7.3 miles to FM 230.
- 4. Take a left on FM 230 and proceed for 7.8 miles to the town of Weldon.
- 5. In Weldon, there will be a red grocery store on your left and a fire station on your right. Turn left onto the dirt road by the store (FM 3500) and follow it all the way until you reach a white gate and a T in the road.
- 6. At the T, take a left on to 3495 and continue to follow the road.
- 7. You will cross a wooden bridge. Just passed the bridge, you will see the main lodge on the left.
- 8. Enter the lodge through the front doors.